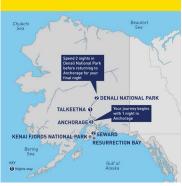

#### ALASKA ADVENTURE WITH ALASKA RAILROAD

#### 9 DAY ITINERARY

Anchorage > Seward >
Kenai Fjords NationalPark > Talkeetna >
Denali National Park > Anchorage

View Trip