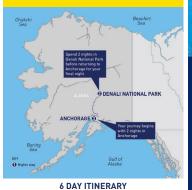

#### DENALI EXPRESS WITH ALASKA RAILROAD

### Anchorage > Denali National Park > Anchorage

View Trip