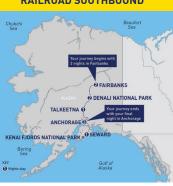

#### GRAND ALASKA ADVENTURE WITH ALASKA RAILROAD SOUTHBOUND

#### 10 DAY ITINERARY Fairbank > Denali National Park >

Talkeetna > Anchorage > Seward >
Kenai Fjords National Park > Anchorage

View Trip