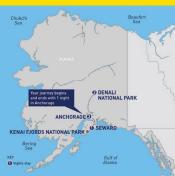

#### DENALI AND KENAI FJORDS NATIONAL PARKS EXPRESS WITH ALASKA RAILROAD

7 DAY ITINERARY Anchorage > Seward > Kenai Fjords National Park >

Denali National Park > Anchorage

View Trip

Contact Us at 888-829-3040 or your Local Travel Advisor Visit our website: railbookers.com